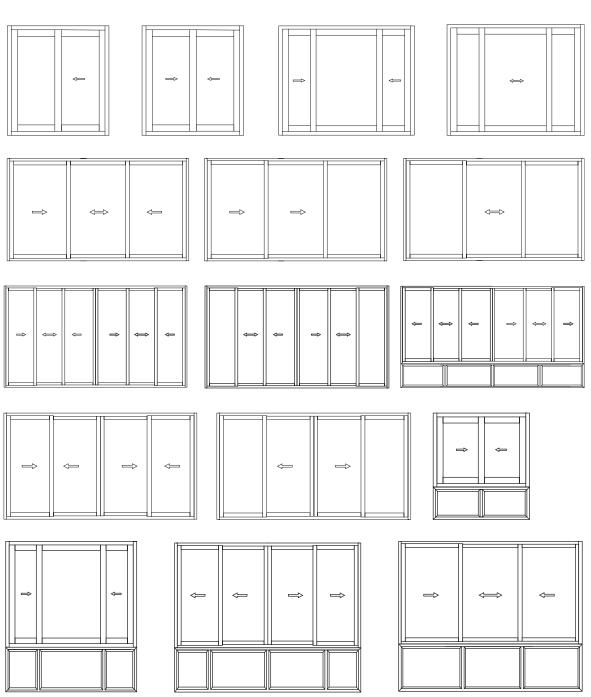

|                      |  |
| Hardware                          | Single point locking                                  |                      |                             |                      |  |
| Color                             | Profile finish in RAL powder coating                  |                      |                             |                      |  |

### **Finishes**

MyWindow presents a large variety of colors and finishes accentuating the look of your house, with more than 1500 RAL finishes in vibrant colors and panels of different pattern like gloss and matte finishes, pastel shades, metallic and anodized colors & also wood grain finish, you have a classy pick for your windows or doors.





# Possible Variations



## **Smile Window**