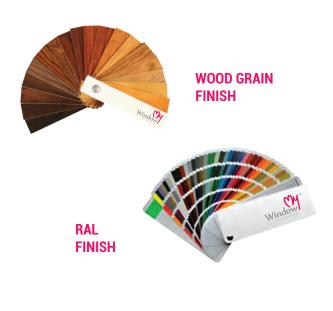

### **Finishes**

MyWindow presents a large variety of colors and finishes accentuating the look of your house, with more than 1500 RAL finishes in vibrant colors and panels of different pattern like gloss and matte finishes, pastel shades, metallic and anodized colors & also wood grain finish, you have a classy pick for your windows or doors.